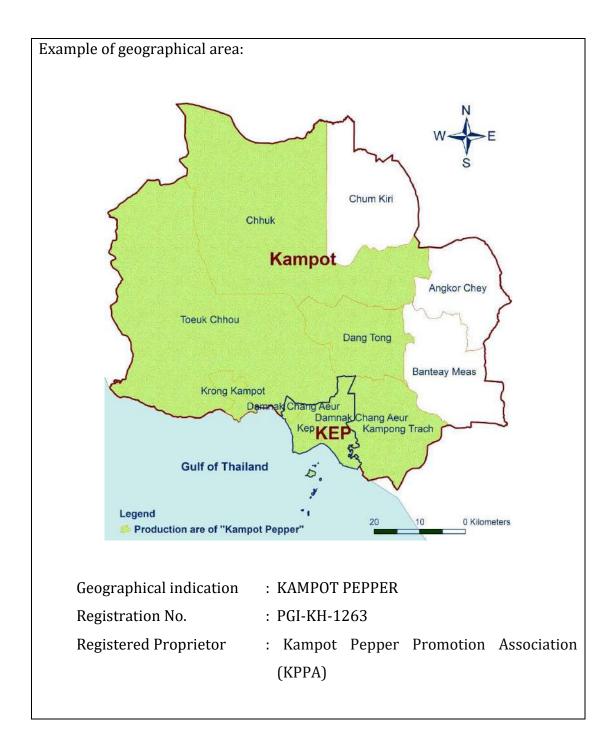

Example of geographical indication containing word or words:

(1) Geographical indication : SARAWAK PEPPER
 Registration No. : GI2003-00001
 Registered Proprietor : Malaysian Pepper Board

| (2)                                                                      | Geographical indication | : HALIA BENTONG                                |  |  |  |
|--------------------------------------------------------------------------|-------------------------|------------------------------------------------|--|--|--|
|                                                                          | Registration No.        | : GI2013-00010                                 |  |  |  |
|                                                                          | Registered Proprietor   | : PEJABAT PERTANIAN DAERAH BENTONG             |  |  |  |
|                                                                          |                         |                                                |  |  |  |
| Example of geographical indication containing other types of indication: |                         |                                                |  |  |  |
|                                                                          |                         |                                                |  |  |  |
| (1)                                                                      | Geographical indication | : ROQUEFORT CHEESE                             |  |  |  |
|                                                                          | Registration No.        | : PDO-FR-0131                                  |  |  |  |
|                                                                          | Registered Proprietor   | : Confédération Générale des Producteurs de    |  |  |  |
|                                                                          |                         | lait de Brebis et des industriels de Roquefort |  |  |  |
|                                                                          |                         |                                                |  |  |  |
| (2)                                                                      | Geographical indication | : KAMPOT PEPPER                                |  |  |  |
|                                                                          | Registration No.        | : PGI-KH-1263                                  |  |  |  |
|                                                                          | Registered Proprietor   | : Kampot Pepper Promotion Association          |  |  |  |
|                                                                          |                         | (KPPA)                                         |  |  |  |
|                                                                          |                         |                                                |  |  |  |
|                                                                          |                         |                                                |  |  |  |